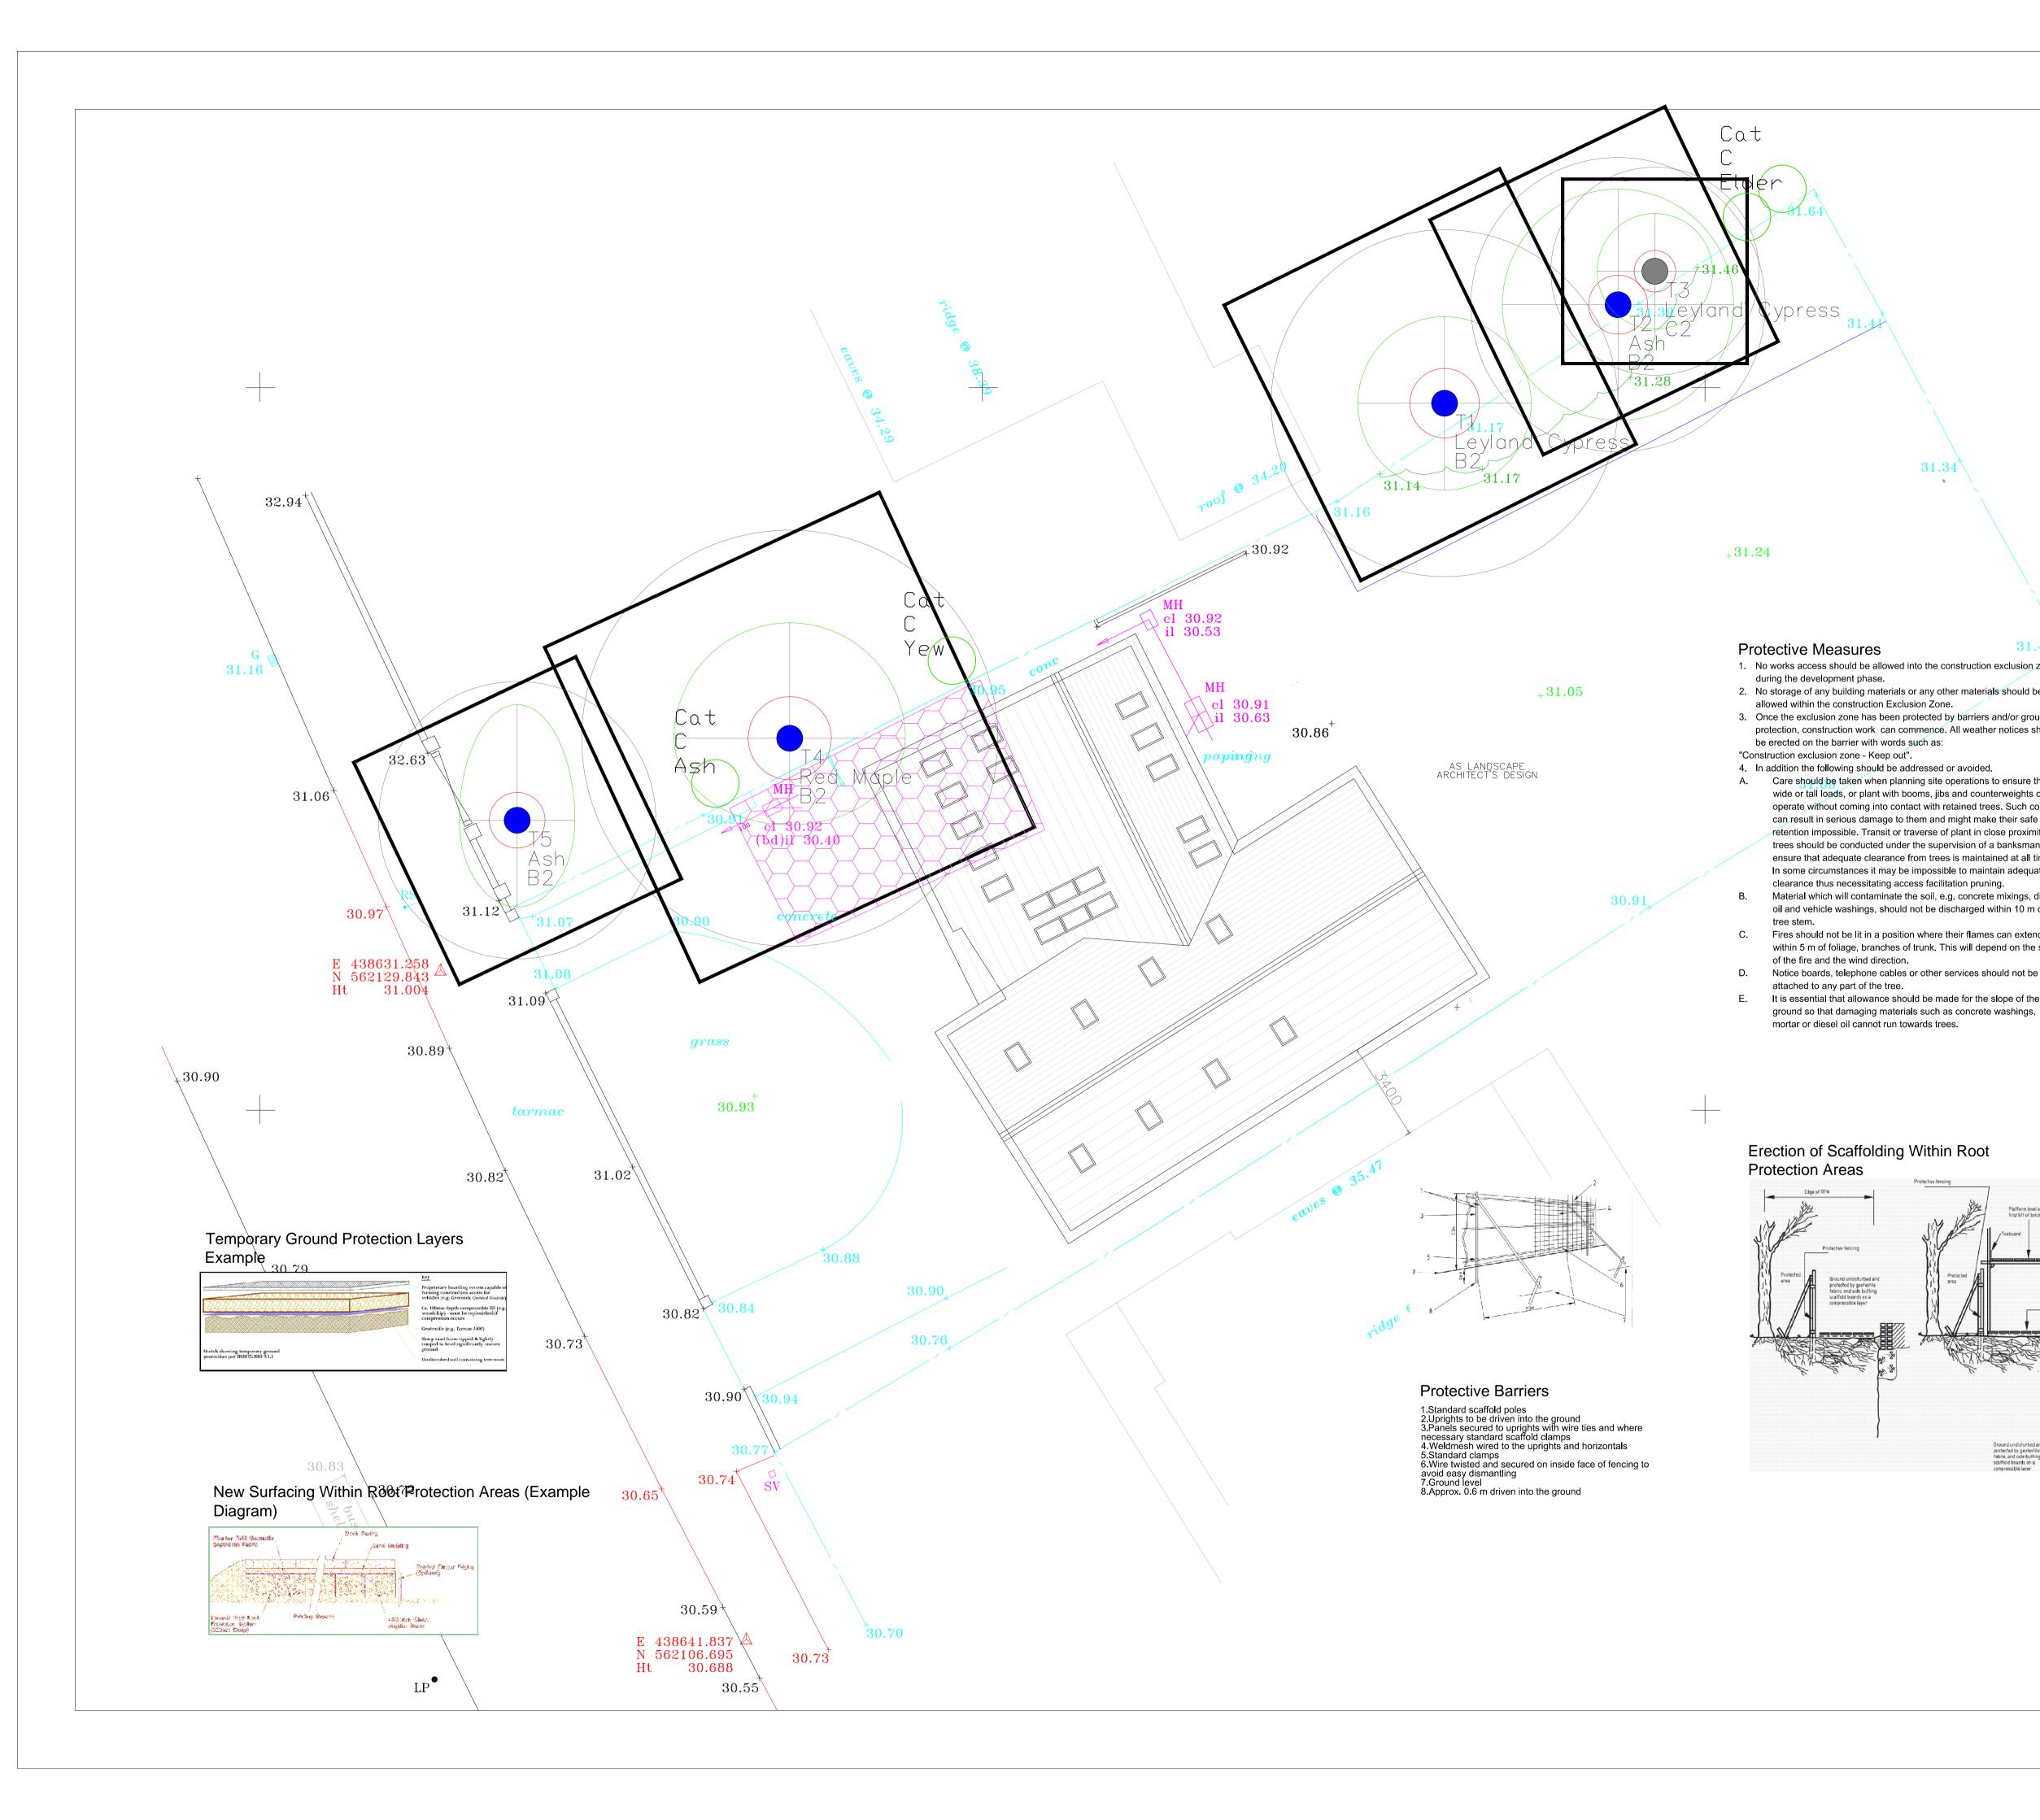

| Arbori                                                                                                              | <b>DODSMAN</b><br>cultural Consultancy                                                                                                                                                                                                                                                                                                            |  |
|---------------------------------------------------------------------------------------------------------------------|---------------------------------------------------------------------------------------------------------------------------------------------------------------------------------------------------------------------------------------------------------------------------------------------------------------------------------------------------|--|
| upon Tyne<br>077739914<br>admin@wo                                                                                  | ville Place Jesmond Newcastle<br>NE2 3AT<br>474<br>podsman-arb.co.uk<br>Isman-arb.co.uk                                                                                                                                                                                                                                                           |  |
| Arboricul                                                                                                           | tural Impact Assessment<br>ee Protection Plan                                                                                                                                                                                                                                                                                                     |  |
|                                                                                                                     | Removed Trees Shown On Proposed<br>out - With Protective Measures                                                                                                                                                                                                                                                                                 |  |
| 21                                                                                                                  | Sunderland Road                                                                                                                                                                                                                                                                                                                                   |  |
| Fo                                                                                                                  | or Fitz Architects                                                                                                                                                                                                                                                                                                                                |  |
| Edited Jim<br>Scale 1:20<br>Revisions:                                                                              | umber: 21SR.TPP.No2<br>Richardson 27/09/2015<br>0 @A3<br>Building footprint altered.<br>Driginal Plan: AL (90) 0100                                                                                                                                                                                                                               |  |
| Key                                                                                                                 |                                                                                                                                                                                                                                                                                                                                                   |  |
| <del></del>                                                                                                         | Tree Number<br>Tree Name<br>Retention Category                                                                                                                                                                                                                                                                                                    |  |
| Tre® Name<br>Cat B                                                                                                  | T - Tree H - Hedge K - Small Tree<br>B - Shrub G - Group W - Woodland<br>S - Stump<br>Green Centre<br>High Retention Value<br>(Denoted By Letter A)                                                                                                                                                                                               |  |
|                                                                                                                     | Blue Centre<br>Medium Retention Value                                                                                                                                                                                                                                                                                                             |  |
|                                                                                                                     | ( Denoted By Letter B)<br>Gray Centre<br>Low Retention Value                                                                                                                                                                                                                                                                                      |  |
|                                                                                                                     | ( Denoted By Letter C)<br>Red Centre<br>Unsuitable Retention Value                                                                                                                                                                                                                                                                                |  |
|                                                                                                                     | ( Denoted By Letter U)<br>Existing Tree Canopy True Shape -<br>Tree Retained                                                                                                                                                                                                                                                                      |  |
|                                                                                                                     | With NSEW Axis Lines (Shaded Light<br>Green)<br>Future Tree Canopy -Approximate                                                                                                                                                                                                                                                                   |  |
|                                                                                                                     | Predicted Growth (Shaded Dark<br>Green<br>Current Shadow Cast - Approximate                                                                                                                                                                                                                                                                       |  |
|                                                                                                                     | Future Shadow Cast - Approximate                                                                                                                                                                                                                                                                                                                  |  |
|                                                                                                                     | Existing Tree Canopy                                                                                                                                                                                                                                                                                                                              |  |
|                                                                                                                     | Tree Removed With NSEW Axis Lines (No Shading) Root Protection Area - Indicative                                                                                                                                                                                                                                                                  |  |
|                                                                                                                     | Root Protection Area 20% Allowable<br>Root Protection Area 20% Allowable<br>Movement From Centre ( Movement                                                                                                                                                                                                                                       |  |
|                                                                                                                     | Only Allowable Towards Areas With<br>Favourable Rooting Conditions)<br>Root Protection Area - Actual Area                                                                                                                                                                                                                                         |  |
|                                                                                                                     | Polyline<br>Protective Barrier Positioning                                                                                                                                                                                                                                                                                                        |  |
|                                                                                                                     | ( Continuous Blue Line) Ground Protection Required (Area                                                                                                                                                                                                                                                                                          |  |
|                                                                                                                     | Indicated By Orange Hexagonal<br>Hatching)                                                                                                                                                                                                                                                                                                        |  |
|                                                                                                                     | Special 'No Dig' Construction Methods<br>Required (Areas Indicted With<br>Hexagonal Magenta Hatching)                                                                                                                                                                                                                                             |  |
| Ę.                                                                                                                  | Tree or Woodland Group (Areas<br>Indicated With Dashed Dark Green<br>Hatching)                                                                                                                                                                                                                                                                    |  |
| accepted.<br>All rights reserved. Th<br>written permission. D<br>on site. Discrepancies,<br>positioning or other in | Iltural Consultancy<br>olour - monochrome re-productions should not be<br>is drawing should not be reproduced without prior<br>o not scale from drawing. All dimensions to be verified<br>, omissions or ambiguities in dimensions, tree<br>formation used in this drawing, or the accompanying<br>ted to Woodsman Arboricultural Consultancy for |  |